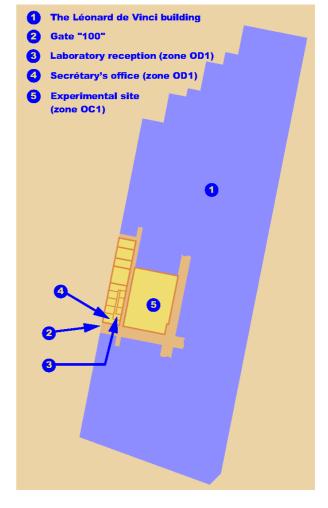

## The LURPA facility

In order not to lose time looking for us once inside the Léonard de Vinci Building, enter by the "100" gate for quick access to the LURPA Secretary's Office.