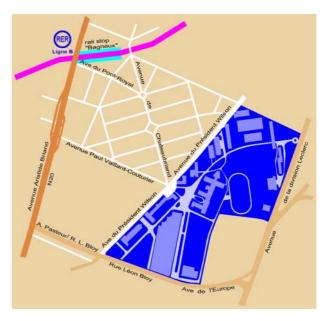

## Finding the ENS de Cachan campus

The campus is easy to find from Paris area airports and train stations; bus and suburban rail stops are located nearby.

École Normale Supérieure de Cachan 61, avenue du Président-Wilson 94235 CACHAN Cedex