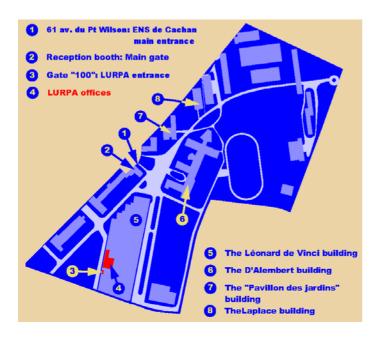

## Finding your way around the campus

LURPA's offices are located within the Léonard de Vinci Building. Depending on the purpose of your visit (thesis defense, conference, working group meeting, etc.), you may wish to enter via either the Alembert Building, the Laplace Building or the "Pavillon des Jardins". In any case, please feel free to ask for directions at the main gate reception booth.