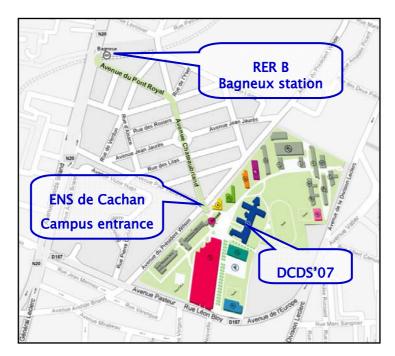

## **Access to the Workshop** by subway from Paris

## From Paris to the subway station

Line: RER B

Direction: Robinson or Saint Rémy-lès-chevreuse

Station: Bagneux (Be careful, not to stop at "Arcueil-Cachan" station)

Only two trains on three stop at Bagneux. On each station platform, an electronic display board indicates served stations. Make sure that sign "Bagneux" is lit up.

## From the subway station to the campus of ENS de CACHAN

15 minutes of walk